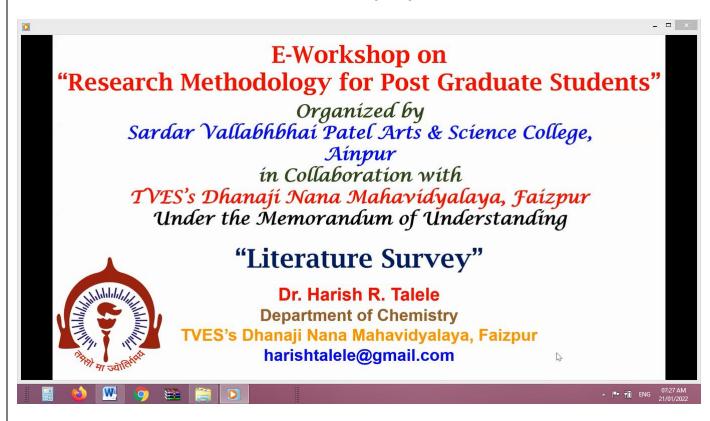

## Lecture on "Literature Survey" By Dr. Harish R. Talele

Lecture - II

Dr. Harish R. Talele, Dhanaji Nana Mahavidyalaya, Faizpur.

**Topic:** Literature Survey.

Zoom Link:https://us02web.zoom.us/j/61763 01737?pwd=M1BaMHJKdFhuYkM

wYW1CM29meEhXZz09

Meeting ID: 617 630 1737 Passcode: chem123 One Day "E-Workshop on Research Methodology for Post Graduate Students"