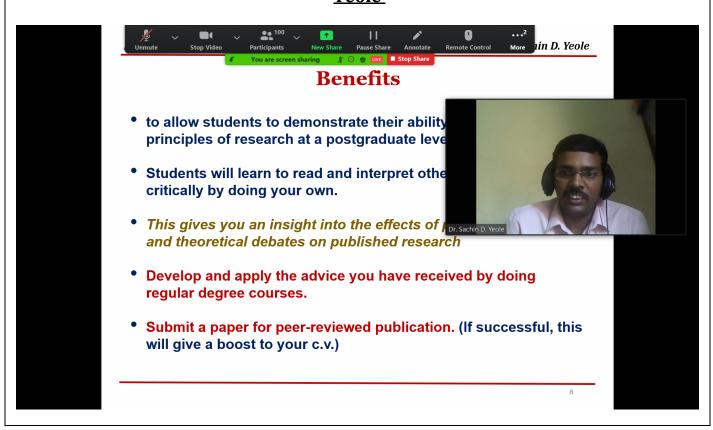

#### Learning outcomes:

The learning outcomes for this workshop of the following:

- > Students will learn about what is research, research methods.
- Students will learn how to analyse research in chemistry drawn from contemporary primary chemical literature.
- Student will formulate thesis topic, explain its significance, and propose the methodology to be used in the thesis topic research.
- Student will demonstrate proficiency in scientific writing which includes:
  - Ability to interpret and synthesize primary research literature related to the student's thesis topic.
  - Ability to write a coherent narrative that explains the significance of the thesis research with regard to the primary research literature

# <u>Lecture on ""Research Methodology for PG research projects" By Dr. Sachin D.</u> <u>Yeole</u>