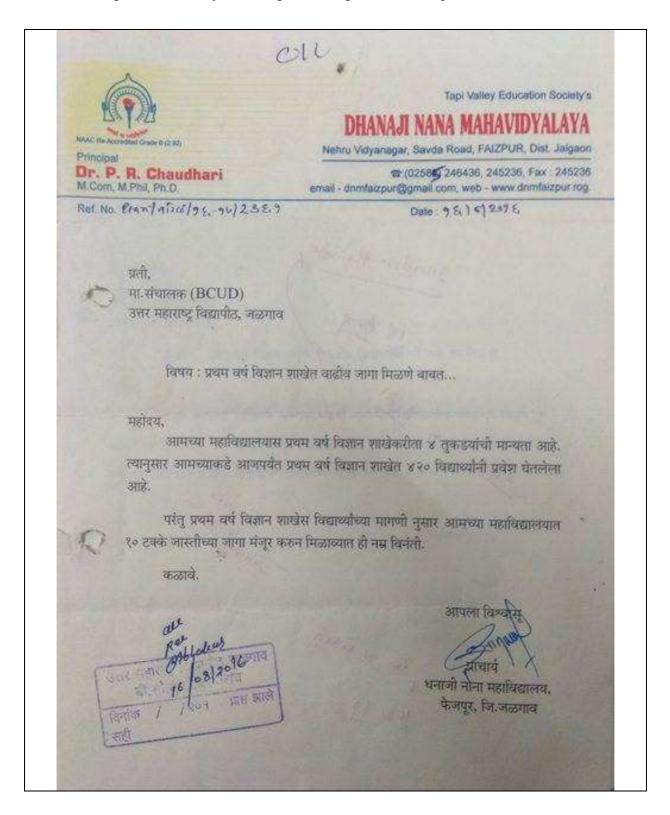

जळगांव.
- २) मा.उपकुलसचिव/सहा.कुलसचिव, परीक्षा विभाग, उमवि, जळगांव.
- ३) मा.संगणक केंद्र प्रमुख, परीक्षा विभाग, उमवि, जळगांव.
- ४) मा.उपकुलसचिव/कक्षाधिकारी, अभ्यासमंडळे व प्रवेश पात्रता विभाग, उमवि, जळगांव.
- ५) मा.समन्वयक, विद्यार्थी ई-सुविधा केंद्र, उमवि, जळगांव.

आपणांस विनंती की, महाविद्यालयांचे पात्रता/परीक्षा अर्ज स्विकारतांना संदर्भिय परिपत्रक क्र.०१ च्या व्यतिरिक्त महाविद्यालयाने पुनःश्च प्रवेशित केलेल्या १०% अतिरिक्त (वाढीव) विद्यार्थी संख्येसाठी, प्रति विद्यार्थी रुपये ३००/- (अक्षरी रुपये तीनशे मात्र) इतकी रक्कम भरली असल्याची कृपया खात्री करावी.

स्वाक्षरी xxx (प्रा.डॉ.ए.एम.महाजन) प्र. संचालक, महाविद्यालये व विद्यापीठ विकास मंडळ

#### प्रतिलिपी:-

- १) मा.कुलगुरु कार्यालय, उ.म.वि., जळगांव.
- २) मा.कुलसचिव कार्यालय, उ.म.वि., जळगांव.
- ३) मा.वित्त व लेखा अधिकारी, उ.म.वि., जळगांव.







॥ अंतरी पेटवू ज्ञानज्योत ॥

### उत्तर महाराष्ट्र विद्यापीठ, जळगाव - ४२५००९ NORTH MAHARASHTRA UNIVERSITY, JALGAON- 425001 रौप्य महोत्स्विती वर्ष २०९४-९५

जा.क्र.उमवि/5/Addl.Intake/ F.Y.-2018-19/275 /2018

दिनांक: 10/07/2018

पति.

उत्तर महाराष्ट्र विद्यापीठाशी संलग्नीत कला, वाणिज्य, विज्ञान व समाजकार्य महाविद्यालयांचे मा.प्राचार्य..

> विषय:- शैक्षणिक वर्ष 2018-19 करीता प्रथम वर्ष कला, वाणिज्य, विज्ञान व समाजकार्य (F.Y.B.A./F.Y.B.Com./F.Y.B.Sc./F.Y.B.S.W.) वर्गांची विद्यार्थी संख्या वाढवुन देणेबावत...

महोदय/महोदया,

उपरोक्त विषयास अनुसरुन कळविण्यात येते की, शैक्षणिक वर्ष 2018-19 करीता पदवी अभ्यासक्रमाच्या प्रथम वर्षासाठी मंजूर विद्यार्थी संख्येपेक्षा वाढीव विद्यार्थी प्रवेशित करण्यासाठी परवानगी मिळण्याकरीता काही संलग्नीत महाविद्यालयांनी विद्यापीठाकडे प्रस्ताव सादर केलेले आहे. सदर प्र