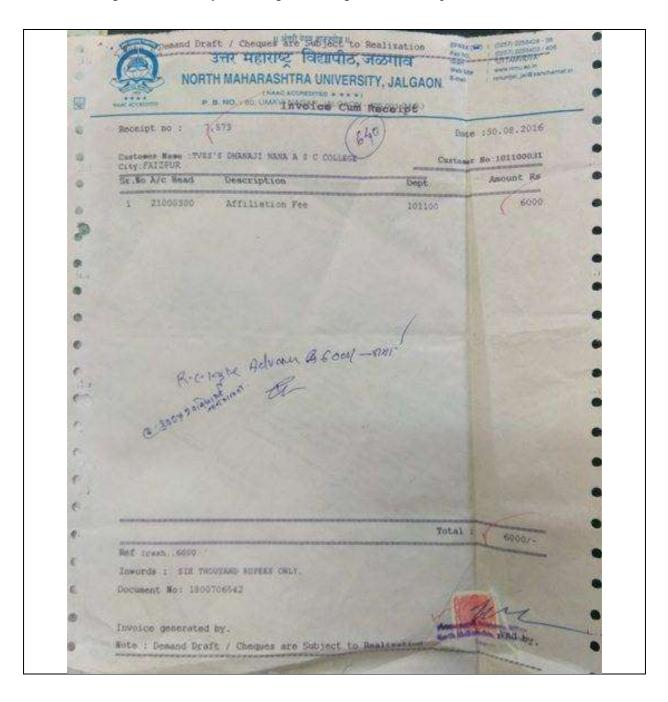

गांव.
- २) मा.उपकुलसचिव/सहा.कुलसचिव, परीक्षा विभाग, उमवि, जळगांव.
- ३) मा.संगणक केंद्र प्रमुख, परीक्षा विभाग, उमवि, जळगांव.
- ४) मा.उपकुलसचिव/कक्षाधिकारी, अभ्यासमंडळे व प्रवेश पात्रता विभाग, उमवि, जळगांव.
- ५) मा.समन्वयक, विद्यार्थी ई-सुविधा केंद्र, उमवि, जळगांव.

आपणांस विनंती की, महाविद्यालयांचे पात्रता/परीक्षा अर्ज स्विकारतांना संदर्भिय परिपत्रक क्र.०१ च्या व्यतिरिक्त महाविद्यालयाने पुनःश्च प्रवेशित केलेल्या १०% अतिरिक्त (वाढीव) विद्यार्थी संख्येसाठी, प्रति विद्यार्थी रुपये ३००/- (अक्षरी रुपये तीनशे मात्र) इतकी रक्कम भरली असल्याची कृपया खात्री करावी.

स्वाक्षरी xxx (प्रा.डॉ.ए.एम.महाजन) प्र. संचालक, महाविद्यालये व विद्यापीठ विकास मंडळ

#### प्रतिलिपी:-

- १) मा.कुलगुरु कार्यालय, उ.म.वि., जळगांव.
- २) मा.कुलसचिव कार्यालय, उ.म.वि., जळगांव.
- ३) मा.वित्त व लेखा अधिकारी, उ.म.वि., जळगांव.







॥ अंतरी पेटवू ज्ञानज्योत ॥

### उत्तर महाराष्ट्र विद्यापीठ, जळगाव - ४२५००९ NORTH MAHARASHTRA UNIVERSITY, JALGAON- 425001 रौप्य महोत्स्विती वर्ष २०९४-९५

जा.क्र.उमवि/5/Addl.Intake/ F.Y.-2018-19/275 /2018

दिनांक: 10/07/2018

पति.

उत्तर महाराष्ट्र विद्यापीठाशी संलग्नीत कला, वाणिज्य, विज्ञान व समाजकार्य महाविद्यालयांचे मा.प्राचार्य..

> विषय:- शैक्षणिक वर्ष 2018-19 करीता प्रथम वर्ष कला, वाणिज्य, विज्ञान व समाजकार्य (F.Y.B.A./F.Y.B.Com./F.Y.B.Sc./F.Y.B.S.W.) वर्गांची विद्यार्थी संख्या वाढवुन देणेबावत...

महोदय/महोदया,

उपरोक्त विषयास अनुसरुन कळविण्यात येते की, शैक्षणिक वर्ष 2018-19 करीता पदवी अभ्यासक्रमाच्या प्रथम वर्षासाठी मंजूर विद्यार्थी संख्येपेक्षा वाढीव विद्यार्थी प्रवेशित करण्यासाठी परवानगी मिळण्याकरीता काही संलग्नीत महाविद्यालयांनी विद्यापीठाकडे प्रस्ताव सादर केलेले आहे. सदर प्रस्